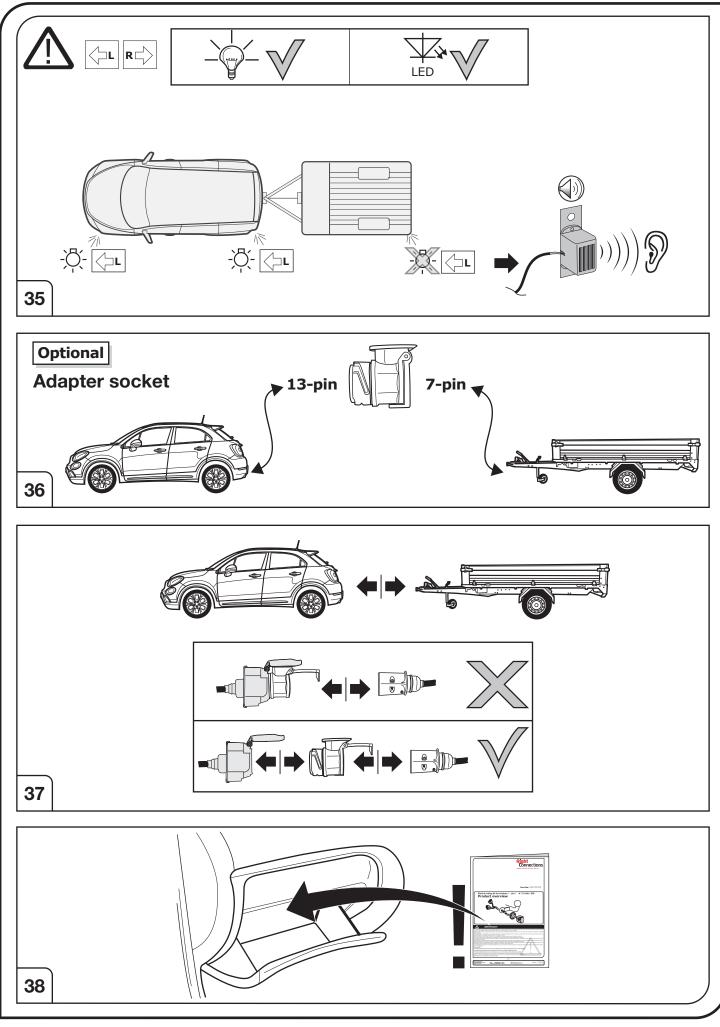

All warranty claims will be forfeited if the electric kit or components contained therein are used incorrectly or modified. If a towing socket adaptor has been used to connect to the trailer or bike rack, this must be removed from the trailer socket once the trailer or bike rack has been disconnected.

#### SYMBOL EXPLANATION

| -ݣ         | Left (58-L) respectively<br>Right (58-R) tail light             |
|------------|-----------------------------------------------------------------|
| 54 (STOP)  | Stop light (54) /<br>high mounted, third stop light (54)        |
|            | Turn signal indicator left                                      |
|            | Turn signal indicator right                                     |
| ()≢        | Rear fog light(s)                                               |
| Reverse 05 | Reversing light(s)                                              |
| 30+        | Permanent power supply /<br>13pin socket, chamber 9             |
| 15+        | Charging wire for trailer battery /<br>13pin socket, chamber 10 |
|            | Trailer / trailer recognition                                   |
| B+/30      | Permanent current power supply                                  |
|            | Ground or Earth (31)                                            |
| Θ          | Ground connection battery terminal lug                          |
| •          | Positive connection battery terminal lug                        |
|            |                                                                 |