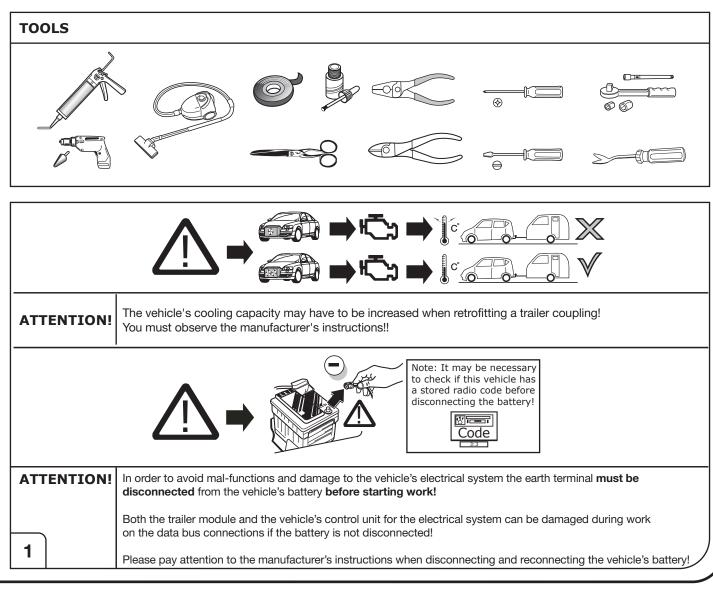

We always recommend whenever possible, the following troubleshooting process:

→ An analysis of the vehicle's error memory and possibly clearing of all faults before the start of the installation!

→ Try disconnecting the trailer module from the towing harness and re-start the fault clearing process!

→ If in doubt, limit the time for troubleshooting to a max of 0,5 hours and call our Technical Support Team!

Please follow our instructions carefully and always test the towing electrics using a true lighting board or a specifically designed bulb tester. If an LED tester is used, ensure it is equipped with correct load resistors or malfunctions will occur!