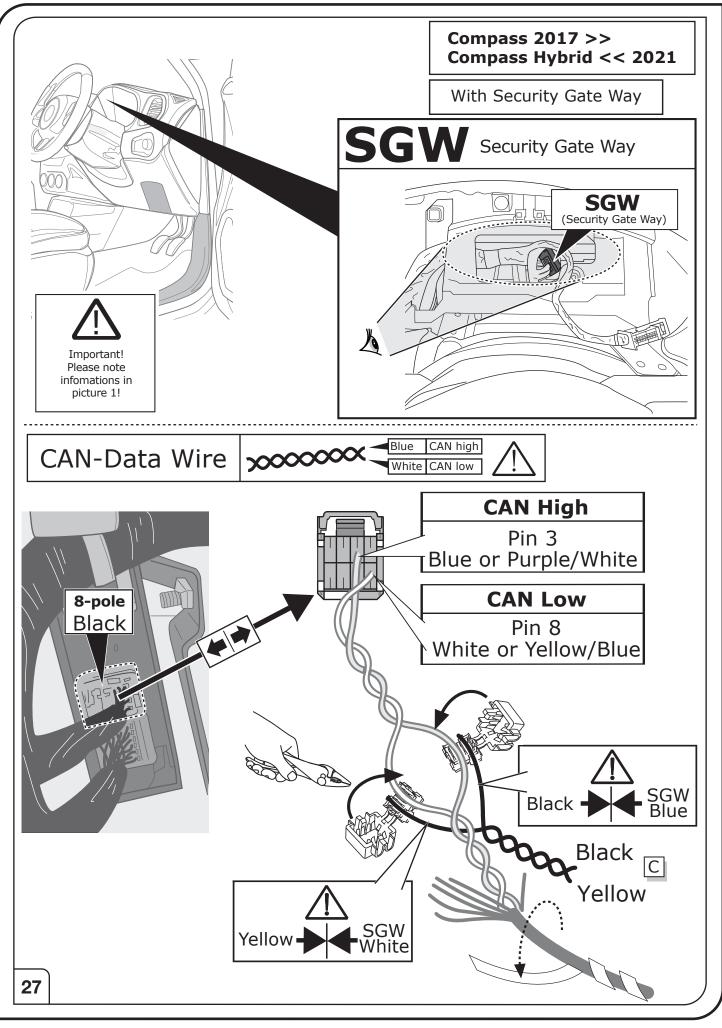

Depending on the type of trailer module used in this electric kit, diagnostic interrogation with the vehicle's electrical system may be limited or will not function. The error memory inside the trailer module may not be able to be accessed by vehicle manufacturers diagnostic system.

Error logs relating to the trailer electrical equipment, that may be generated in the vehicle manufacturers diagnostic system as a result of a test procedure, may be due to the incorrect installation of the towing electric kit or the false activation of the trailer module.

We always recommend whenever possible, the following troubleshooting process:

→ An analysis of the vehicle's error memory and possibly clearing of all faults before the start of the installation!

→ Try disconnecting the trailer module from the towing harness and re-start the fault clearing process!