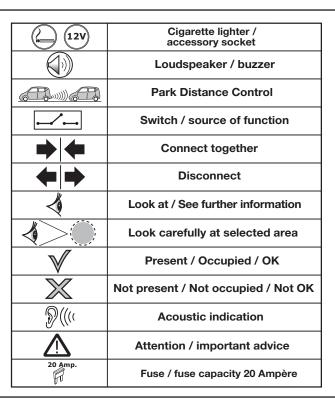

#### SYMBOL EXPLANATION

| -ݣ         | Left (58-L) respectively<br>Right (58-R) tail light             |
|------------|-----------------------------------------------------------------|
| 54 (STOP)  | Stop light (54) /<br>high mounted, third stop light (54)        |
|            | Turn signal indicator left                                      |
|            | Turn signal indicator right                                     |
| ()≢        | Rear fog light(s)                                               |
| Reverse 05 | Reversing light(s)                                              |
| 30+        | Permanent power supply /<br>13pin socket, chamber 9             |
| 15+        | Charging wire for trailer battery /<br>13pin socket, chamber 10 |
|            | Trailer / trailer recognition                                   |
| B+/30      | Permanent current power supply                                  |
|            | Ground or Earth (31)                                            |
| Θ          | Ground connection battery terminal lug                          |
| •          | Positive connection battery terminal lug                        |
|            |                                                                 |