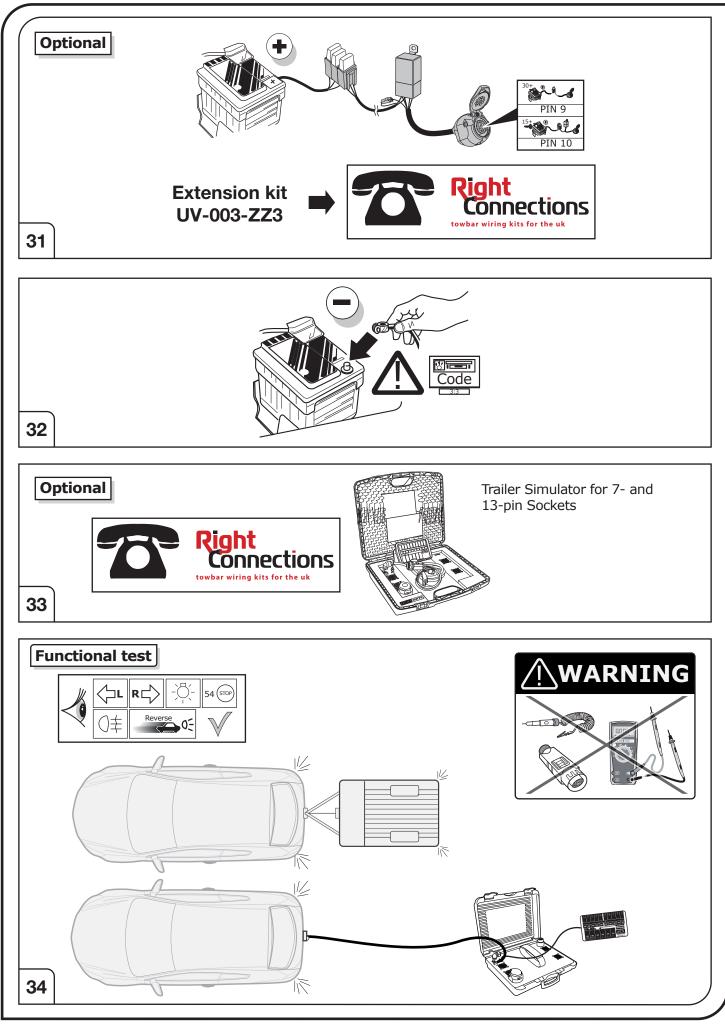

#### SYMBOL EXPLANATION

| -ݣ         | Left (58-L) respectively<br>Right (58-R) tail light             |
|------------|-----------------------------------------------------------------|
| 54 (STOP)  | Stop light (54) /<br>high mounted, third stop light (54)        |
|            | Turn signal indicator left                                      |
|            | Turn signal indicator right                                     |
| ()≢        | Rear fog light(s)                                               |
| Reverse 05 | Reversing light(s)                                              |
| 30+        | Permanent power supply /<br>13pin socket, chamber 9             |
| 15+        | Charging wire for trailer battery /<br>13pin socket, chamber 10 |
|            | Trailer / trailer recognition                                   |
| B+/30      | Permanent current power supply                                  |
|            | Ground or Earth (31)                                            |
| Θ          | Ground connection battery terminal lug                          |
| •          | Positive connection battery terminal lug                        |
|            |                                                                 |