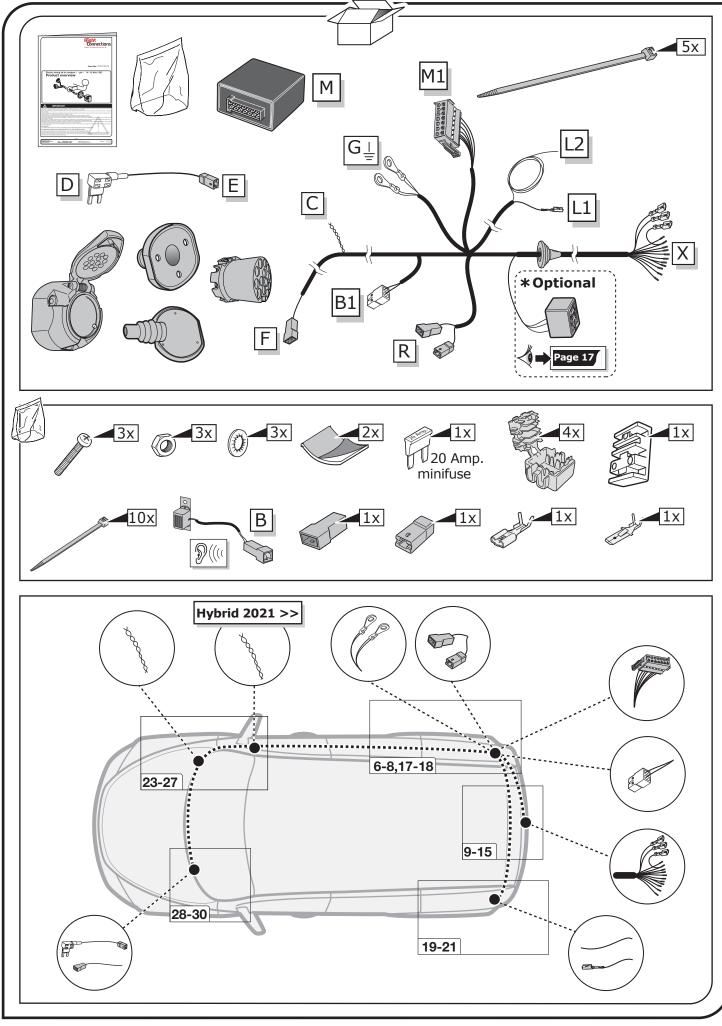

me for troubleshooting to a max of 0,5 hours and call our Technical Support Team!

Please follow our instructions carefully and always test the towing electrics using a true lighting board or a specifically designed bulb tester. If an LED tester is used, ensure it is equipped with correct load resistors or malfunctions will occur!

1/19

This instruction is subject to changes and we reserve the right to make changes to design, colour etc.

All of the data and illustrations may not be an exact representation but the text contained in this instruction must be observed!

Right Connections UK Ltd Unit 503 Queensway Business Park TELFORD TF1 7UL UK

SALES: +44 (0)1952 608750 - Option 1 TECHNICAL: +44 (0)1952 608750 - Option 2 Web: www.rightconnections.co.uk Email: Technical@rightconnect.co.uk



Right Connections UK Ltd Unit 503 Queensway Business Park TELFORD TF1 7UL UK

SALES: +44 (0)1952 608750 - Option 1 TECHNICAL: +44 (0)1952 608750 - Option 2

Web: www.rightconnections.co.uk Email: Technical@rightconnect.co.uk

#### SYMBOL EXPLANATION

| -ݣ         | Left (58-L) respectively<br>Right (58-R) tail light             |
|------------|-----------------------------------------------------------------|
| 54 (STOP)  | Stop light (54) /<br>high mounted, third stop light (54)        |
|            | Turn signal indicator left                                      |
|            | Turn signal indicator right                                     |
| ()≢        | Rear fog light(s)                                               |
| Reverse 05 | Reversing light(s)