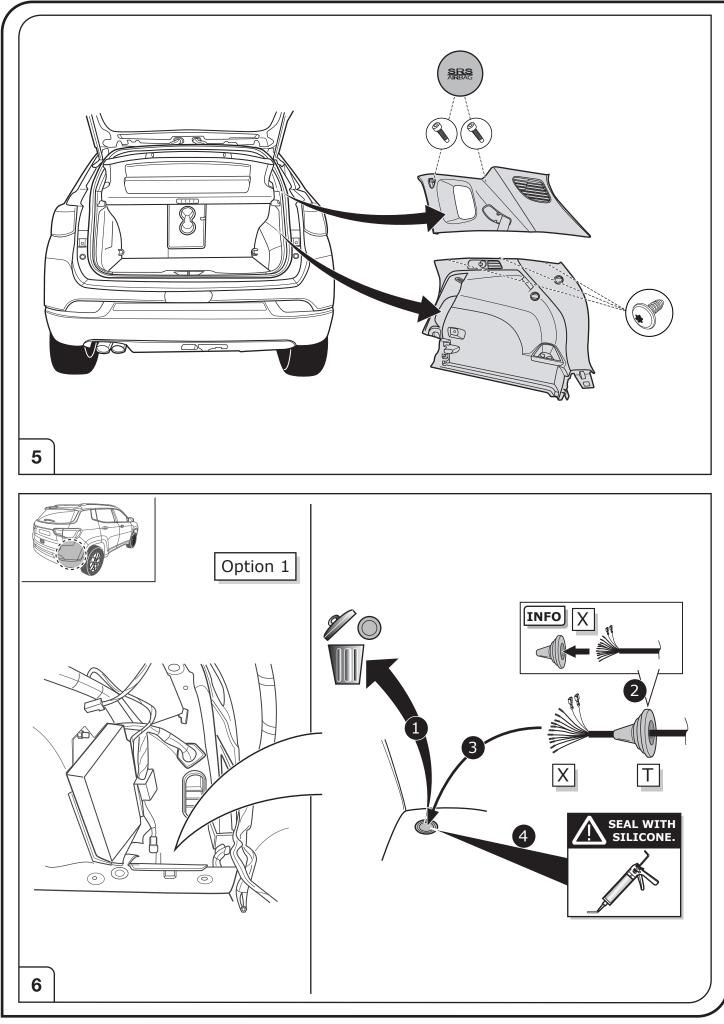

|
| B+/30      | Permanent current power supply                                  |
|            | Ground or Earth (31)                                            |
| Θ          | Ground connection battery terminal lug                          |
| •          | Positive connection battery terminal lug                        |
|            |                                                                 |





3/19

Right Connections UK Ltd Unit 503 Queensway Business Park TELFORD TF1 7UL UK

SALES: +44 (0)1952 608750 - Option 1 TECHNICAL: +44 (0)1952 608750 - Option 2 Web: www.rightconnections.co.uk Email: Technical@rightconnect.co.uk



SALES: +44 (0)1952 608750 - Option 1 TECHNICAL: +44 (0)1952 608750 - Option 2

Web: www.rightconnections.co.uk Email: Technical@rightconnect.co.uk



SALES: +44 (0)1952 608750 - Option 1 TECHNICAL: +44 (0)1952 608750 - Option 2

Web: www.rightconnections.co.uk Email: Technical@rightconnect.co.uk



SALES: +44 (0)1952 608750 - Option 1 TECHNICAL: +44 (0)1952 608750 - Option 2

Web: www.rightconnections.co.uk Email: Technical@rightconnect.co.uk



SALES: +44 (0)1952 608750 - Option 1 TECHNICAL: +44 (0)1952 608750 - Option 2

Web: www.rightconnections.co.uk Email: Technical@rightconnect.co.uk



Right Connections UK Ltd Unit 503 Queensway Business Park TELFORD TF1 7UL UK

SALES: +44 (0)1952 608750 - Option 1 TECHNICAL: +44 (0)1952 608750 - Option 2

Web: www.rightconnections.co.uk Email: Technical@rightconnect.co.uk



Right Connections UK Ltd Unit 503 Queensway Business Park TELFORD TF1 7UL UK

SALES: +44 (0)1952 608750 - Option 1 TECHN