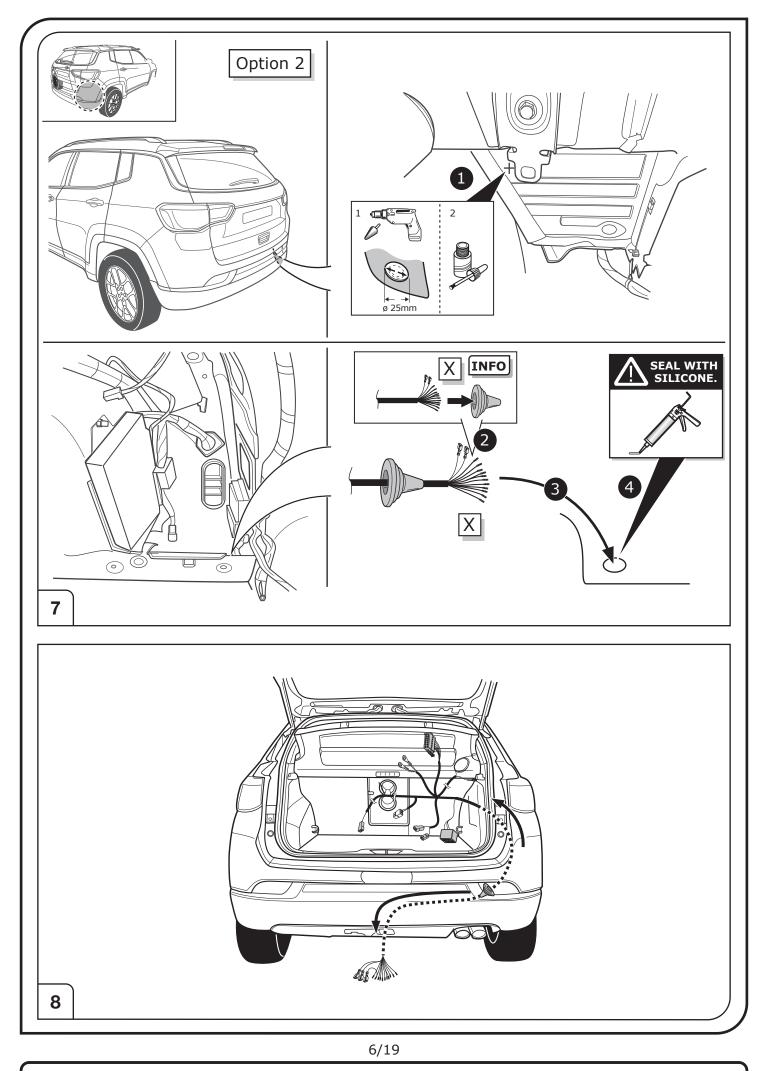

|
| Θ          | Ground connection battery terminal lug                          |
| •          | Positive connection battery terminal lug                        |
|            |                                                                 |





3/19

Right Connections UK Ltd Unit 503 Queensway Business Park TELFORD TF1 7UL UK

SALES: +44 (0)1952 608750 - Option 1 TECHNICAL: +44 (0)1952 608750 - Option 2 Web: www.rightconnections.co.uk Email: Technical@rightconnect.co.uk



SALES: +44 (0)1952 608750 - Option 1 TECHNICAL: +44 (0)1952 608750 - Option 2

Web: www.rightconnections.co.uk Email: Technical@rightconnect.co.uk



SALES: +44 (0)1952 608750 - Option 1 TECHNICAL: +44 (0)1952 608750 - Option 2

Web: www.rightconnections.co.uk Email: Technical@rightconnect.co.uk



SALES: +44 (0)1952 608750 - Option 1 TECHNICAL: +44 (0)1952 608750 - Option 2

Web: www.rightconnections.co.uk Email: Technical@rightconnect.co.uk



SALES: +44 (0)1952 608750 - Option 1 TECHNICAL: +44 (0)1952 608750 - Option 2

Web: www.rightconnections.co.uk Email: Technical@rightconnect.co.uk



Right Connections UK Ltd Unit 503 Queensway Business Park TELFORD TF1 7UL UK

SALES: +44 (0)1952 608750 - Option 1 TECHNICAL: +44 (0)1952 608750 - Option 2

Web: www.rightconnections.co.uk Email: Technical@rightconnect.co.uk



Right Connections UK Ltd Unit 503 Queensway Business Park TELFORD TF1 7UL UK

SALES: +44 (0)1952 608750 - Option 1 TECHNICAL: +44 (0)1952 608750 - Option 2

Web: www.rightconnections.co.uk Email: Technical@rightconnect.co.uk



SALES: +44 (0)1952 608750 - Option 1 TECHN