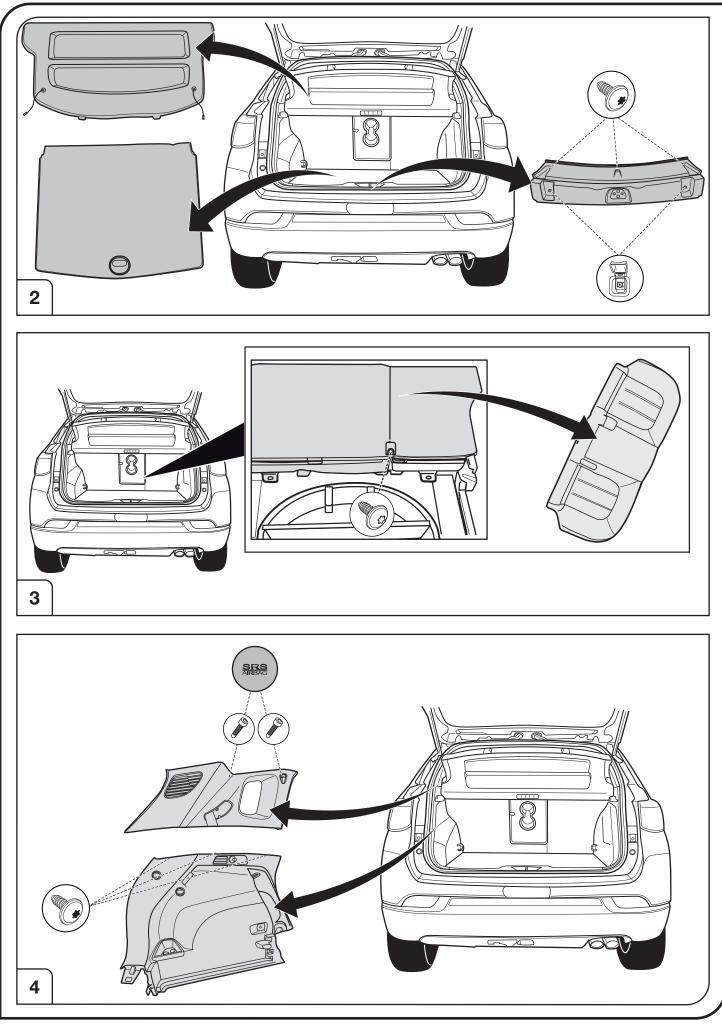

5+        | Charging wire for trailer battery /<br>13pin socket, chamber 10 |
|            | Trailer / trailer recognition                                   |
| B+/30      | Permanent current power supply                                  |
|            | Ground or Earth (31)                                            |
| Θ          | Ground connection battery terminal lug                          |
| •          | Positive connection battery terminal lug                        |
|            |                                                                 |





3/19

Right Connections UK Ltd Unit 503 Queensway Business Park TELFORD TF1 7UL UK

SALES: +44 (0)1952 608750 - Option 1 TECHNICAL: +44 (0)1952 608750 - Option 2 Web: www.rightconnections.co.uk Email: Technical@rightconnect.co.uk



SALES: +44 (0)1952 608750 - Option 1 TECHNICAL: +44 (0)1952 608750 - Option 2

Web: www.rightconnections.co.uk Email: Technical@rightconnect.co.uk



SALES: +44 (0)1952 608750 - Option 1 TECHNICAL: +44 (0)1952 608750 - Option 2

Web: www.rightconnections.co.uk Email: Technical@rightconnect.co.uk



SALES: +44 (0)1952 608750 - Option 1 TECHNICAL: +44 (0)1952 608750 - Option 2

Web: www.rightconnections.co.uk Email: Technical@rightconnect.co.uk



SALES: +44 (0)1952 608750 - Option 1 TECHNICAL: +44 (0)1952 608750 - Option 2

Web: www.rightconnections.co.uk Email: Technical@rightconnect.co.uk



Right Connections UK Ltd Unit 503 Queensway Business Park TELFORD TF1 7UL UK

SALES: +44 (0)1952 608750 - Option 1 TECHNICAL: +44 (0)1952 608750 - Option 2

Web: www.rightconnections.co.uk Email: Te