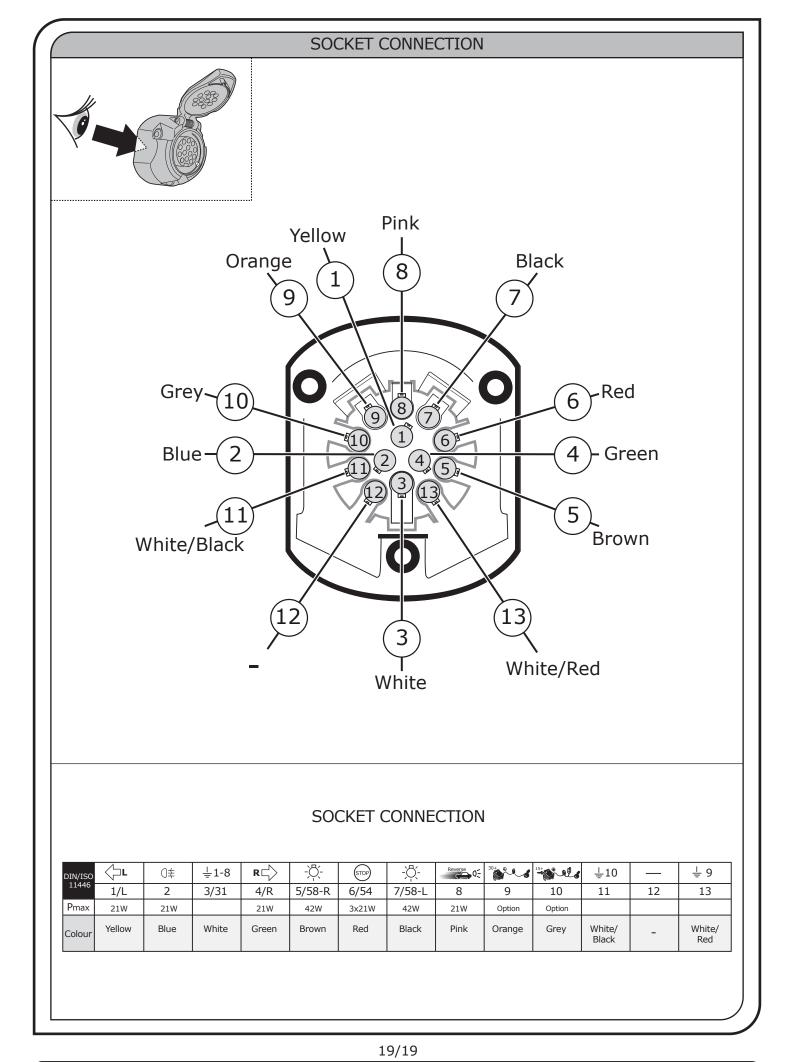

#### SYMBOL EXPLANATION

| -ݣ         | Left (58-L) respectively<br>Right (58-R) tail light             |
|------------|-----------------------------------------------------------------|
| 54 (STOP)  | Stop light (54) /<br>high mounted, third stop light (54)        |
|            | Turn signal indicator left                                      |
|            | Turn signal indicator right                                     |
| ()≢        | Rear fog light(s)                                               |
| Reverse 05 | Reversing light(s)                                              |
| 30+        | Permanent power supply /<br>13pin socket, chamber 9             |
| 15+        | Charging wire for trailer battery /<br>13pin socket, chamber 10 |
|            | Trailer / trailer recognition                                   |
| B+/30      | Permanent current power supply                                  |
|            | Ground or Earth (31)                                            |
| Θ          | Ground connection battery terminal lug                          |
| •          | Positive connection battery terminal lug                        |
|            |                                                                 |