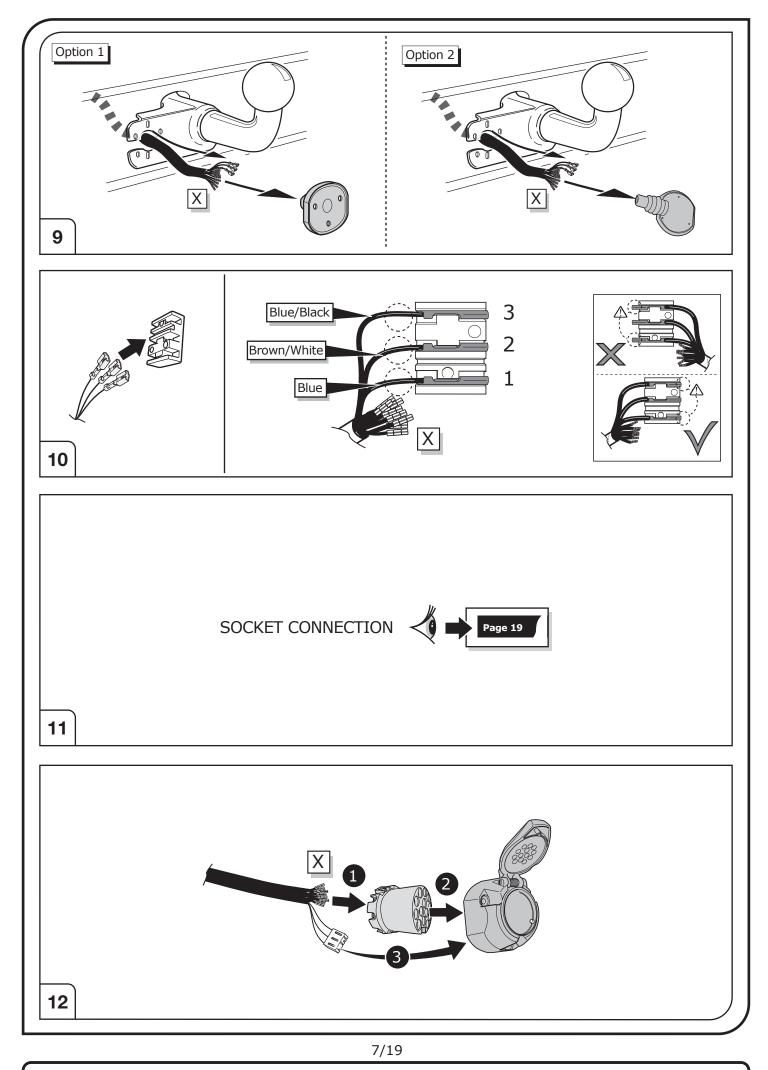

nal lug                        |
|            |                                                                 |





3/19

Right Connections UK Ltd Unit 503 Queensway Business Park TELFORD TF1 7UL UK

SALES: +44 (0)1952 608750 - Option 1 TECHNICAL: +44 (0)1952 608750 - Option 2 Web: www.rightconnections.co.uk Email: Technical@rightconnect.co.uk



SALES: +44 (0)1952 608750 - Option 1 TECHNICAL: +44 (0)1952 608750 - Option 2

Web: www.rightconnections.co.uk Email: Technical@rightconnect.co.uk



SALES: +44 (0)1952 608750 - Option 1 TECHNICAL: +44 (0)1952 608750 - Option 2

Web: www.rightconnections.co.uk Email: Technical@rightconnect.co.uk



SALES: +44 (0)1952 608750 - Option 1 TECHNICAL: +44 (0)1952 608750 - Option 2

Web: www.rightconnections.co.uk Email: Technical@rightconnect.co.uk



SALES: +44 (0)1952 608750 - Option 1 TECHNICAL: +44 (0)1952 608750 - Option 2

Web: www.rightconnections.co.uk Email: Technical@rightconnect.co.uk



Right Connections UK Ltd Unit 503 Queensway Business Park TELFORD TF1 7UL UK

SALES: +44 (0)1952 608750 - Option 1 TECHNICAL: +44 (0)1952 608750 - Option 2

Web: www.rightconnections.co.uk Email: Technical@rightconnect.co.uk



Right Connections UK Ltd Unit 503 Queensway Business Park TELFORD TF1 7UL UK

SALES: +44 (0)1952 608750 - Option 1 TECHNICAL: +44 (0)1952 608750 - Option 2

Web: www.rightconnections.co.uk Email: Technical@rightconnect.co.uk



SALES: +44 (0)1952 608750 - Option 1 TECHNICAL: +44 (0)1952 608750 - Option 2

Web: www.rightconnections.co.uk Email: Technical@rightconnect.co.uk



SALES: +44 (0)1952 608750 - Option 1 TECHN