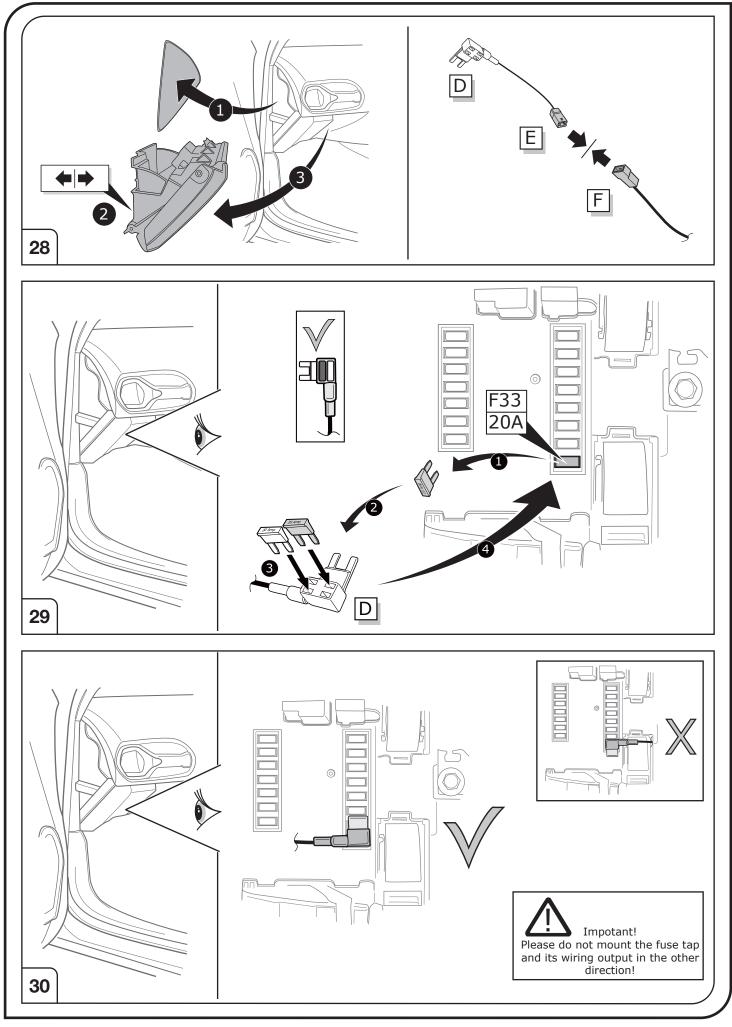

All warranty claims will be forfeited if the electric kit or components contained therein are used incorrectly or modified. If a towing socket adaptor has been used to connect to the trailer or bike rack, this must be removed from the trailer socket once the trailer or bike rack has been disconnected.